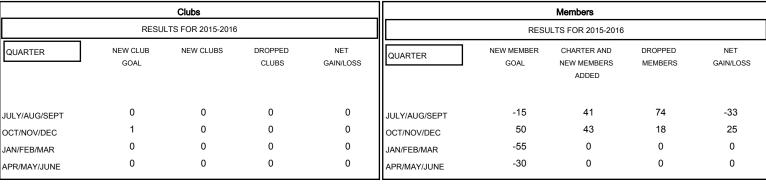

## MONTHLY MEMBERSHIP PROGRESS REPORT

## District 5M 7

Results as of: 11/30/2015

GMT: Judy Hankom LOCATION MINNESOTA GMT CA 1











| -■-  | CURRENT YEAR GOALS FOR NEW |
|------|----------------------------|
| MEMB | EDS                        |

- CURRENT YEAR ACTUAL MEMBERS

- ▲ - LAST YEAR ACTUAL MEMBERS

| DROPPED CLUBS: 0 |    |
|------------------|----|
| DROPPED MEMBERS  |    |
| DECEASED         | 6  |
| CLUB CANCELLED   | 0  |
| OTHER            | 86 |
| TOTAL            | 92 |

| 28 CLUBS OF 52 ADDED 1 OR MORE NEW MEMBERS | GENDER DISTRIBU<br>MALE<br>FEMALE     | TION<br>1,468 (76.82%)<br>443 (23.18%) |            |
|--------------------------------------------|---------------------------------------|----------------------------------------|------------|
| CLICK HERE FOR HEALTH ASSESSMENT DATA      | FAMILY UNIT MEMBERS HEAD OF HOUSEHOLD |                                        | 379<br>184 |

NON-H