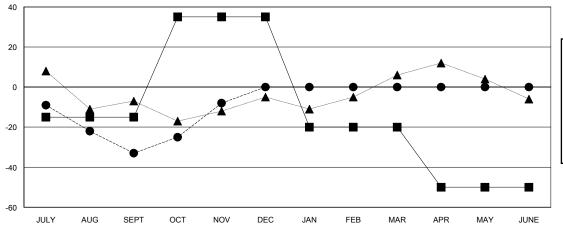

## District 5M 7

Results as of: 11/30/2015

GMT: Judy Hankom LOCATION MINNESOTA GMT CA 1

| -■-  | CURRENT YEAR GOALS FOR NEW |
|------|----------------------------|
| MEMB | EDS                        |

- CURRENT YEAR ACTUAL MEMBERS

- ▲ - LAST YEAR ACTUAL MEMBERS

| DROPPED CLUBS: 0 |    |
|------------------|----|
| DROPPED MEMBERS  |    |
| DECEASED         | 6  |
| CLUB CANCELLED   | 0  |
| OTHER            | 86 |
| TOTAL            | 92 |